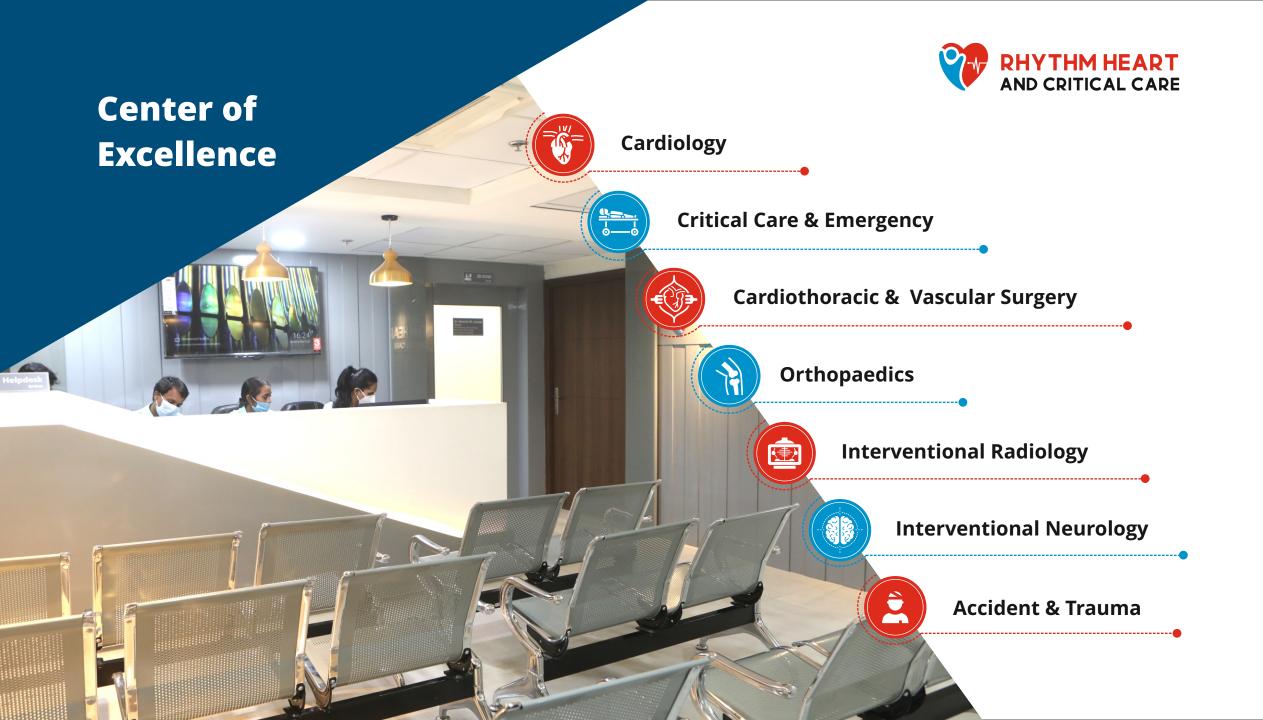

Located centrally at Dhantoli, Nagpur, our hospital boasts of International Standards - Phillips FD 10 ceiling mounted Cath Lab (a benchmark of excellence), High end Echocardiography machine, Diagnostics and indoor department. Angiography, Angioplasty and all types of interventional cardiology procedures will be done under one roof.

Our hospital also has a Fully equipped ICU with the latest equipments and a highly experienced intensive care team. The team at Rhythm Hospital brings in more than 25 years of cumulative experience and expertise in the field of Cardiology & Critical Care.

### **Our Services 24X7**

Cath Lab ICCU and Critical Care Medical Intensive Care Unit

#### Invasive Cardiology & Radiology

- Coronary Angiography & Angioplasty
- Peripheral Angiography & Angioplasty
- Pacemaker & ICD/CRT
- Balloon Valvotomy
- Device Closure

#### Non-Invasive Cardiology

- 2D Echo & Color Doppler
- TMT
- Holter
- ECG
- ABPM
- HUTT

### CVTS

- Bypass Surgery
- Valve Replacement Surgery
- Heart Surgery